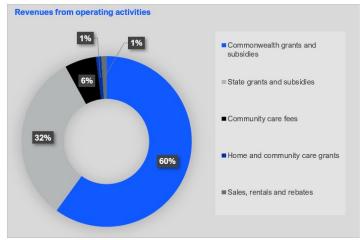

#### Silver Chain Group

| Revenues from operating activities |
|------------------------------------|
| Home and Community Care grants     |
| State grants and subsidies         |
| Commonwealth grants and subsidies  |
|                                    |

Community care fees Sales, rentals and rebates

| \$ '000 | \$ '000 |
|---------|---------|
| 2,301   | 1,803   |
| 155,096 | 150,026 |
| 291,140 | 244,882 |
| 30,928  | 34,883  |
| 2,444   | 2,305   |
| 481,909 | 433,899 |