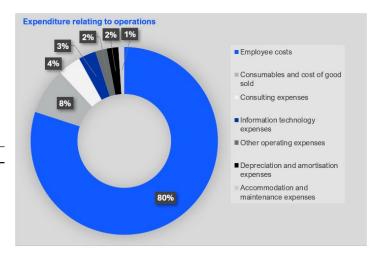

#### **Expenditure relating to operations**

| Employee costs                        | 398,852 | 374,868 |
|---------------------------------------|---------|---------|
| Consumables and cost of goods sold    | 38,526  | 37,129  |
| Information technology expenses       | 14,199  | 14,682  |
| Accommodation and maintenance exp     | 6,955   | 7,559   |
| Depreciation and amortisation expense | 8,045   | 8,708   |
| Consulting expenses                   | 23,009  | 15,684  |
| Other operating expenses              | 11,531  | 11,954  |
|                                       | 501,117 | 470,584 |
|                                       |         |         |